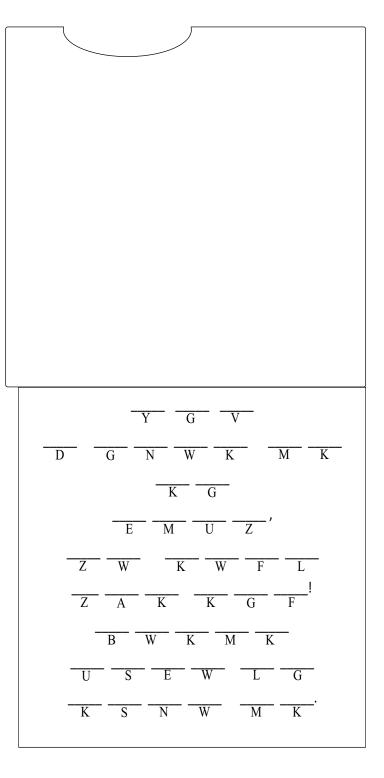

Code Breaker Instructions The solution to breaking the coded message is the key. The key to this coded message is S=A

| Shine<br>For<br>Jesus                                                                                                                                                                                                                                                 | Matthe<br>5:14-1                                                                                                                                                                                                          |                                                                                                 | Jesus said we are a<br>light to the world<br>when we do good<br>things for Him.                                                                                                                                       |                                                                                                    | Jesus' Followers<br>do good things<br>to honor Him                          |                                   |
|-----------------------------------------------------------------------------------------------------------------------------------------------------------------------------------------------------------------------------------------------------------------------|---------------------------------------------------------------------------------------------------------------------------------------------------------------------------------------------------------------------------|-------------------------------------------------------------------------------------------------|-----------------------------------------------------------------------------------------------------------------------------------------------------------------------------------------------------------------------|----------------------------------------------------------------------------------------------------|-----------------------------------------------------------------------------|-----------------------------------|
| Shine<br>For<br>Jesus                                                                                                                                                                                                                                                 | Matthe<br>5:14-1                                                                                                                                                                                                          |                                                                                                 | Jesus said<br>light to the<br>when we o<br>things fo                                                                                                                                                                  | e world<br>do good                                                                                 | do go                                                                       | Followers<br>od things<br>mor Him |
| When we tell the<br>truth, we bring<br>light to the<br>world. When we<br>are kind, we<br>bring light to the<br>world. When we<br>tell our friends<br>about God's love,<br>we bring light to<br>the world. Yes,<br>Jesus wants us to<br>shine, just like a<br>sunbeam! | Every morning<br>the bright yellow<br>sun comes up.<br>As the sun begins<br>to shine, the<br>darkness goes<br>away. Jesus said<br>that we should<br>be like the<br>sunbeams. We<br>are to bring light<br>to a dark world. | trut<br>lig<br>world<br>are<br>bring<br>world<br>tell<br>about<br>we b<br>the<br>Jesus<br>shind | n we tell the<br>h, we bring<br>ght to the<br>d. When we<br>e kind, we<br>g light to the<br>d. When we<br>our friends<br>t God's love,<br>oring light to<br>world. Yes,<br>s wants us to<br>e, just like a<br>unbeam! | the brigh<br>sun cor<br>As the su<br>to shir<br>darkne<br>away. Je<br>that we<br>be lik<br>sunbear | ne, the<br>ss goes<br>esus said<br>should<br>te the<br>ms. We<br>ring light |                                   |