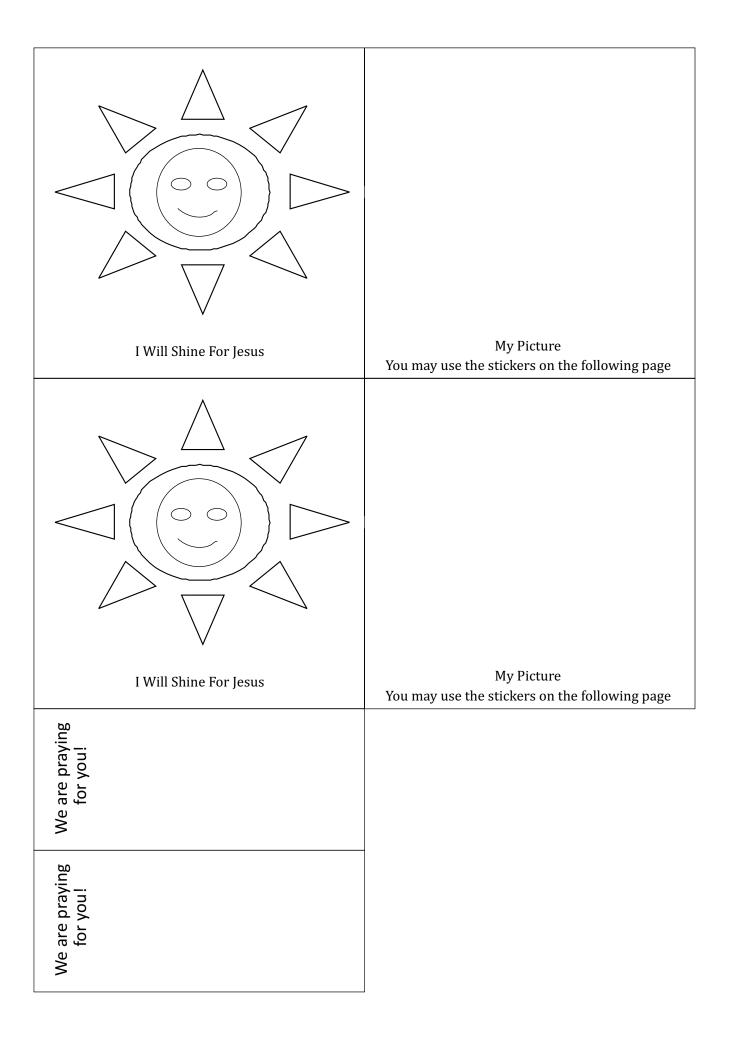

s wants us to<br>shine, just like a<br>sunbeam! | Every morning<br>the bright yellow<br>sun comes up.<br>As the sun begins<br>to shine, the<br>darkness goes<br>away. Jesus said<br>that we should<br>be like the<br>sunbeams. We<br>are to bring light<br>to a dark world. | trut<br>lig<br>world<br>are<br>bring<br>world<br>tell<br>about<br>we b<br>the<br>Jesus<br>shind | n we tell the<br>h, we bring<br>ght to the<br>d. When we<br>e kind, we<br>g light to the<br>d. When we<br>our friends<br>t God's love,<br>oring light to<br>world. Yes,<br>s wants us to<br>e, just like a<br>unbeam! | the brigh<br>sun cor<br>As the su<br>to shir<br>darkne<br>away. Je<br>that we<br>be lik<br>sunbear | ne, the<br>ss goes<br>esus said<br>should<br>te the<br>ms. We<br>ring light |                                   |